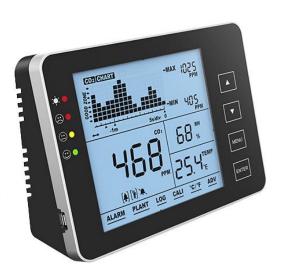

|
| RH Measurement          |                                                              |
| Measuring range         | 5~95%                                                        |
| Accuracy                | ±5%                                                          |
| D                       |                                                              |
| Power consumption       | 160mA Peak, 40mA average at 5.0V                             |

120\*90\*33.5mm (4.7\*3.5\*1.3 inch)

170g (6 oz) device only

CE, RoHs, Reach

May Mi Beijing ShiAn Technology Instrument Co., Ltd

# **PRODUCT DATASHEET**

## Packing list

- Indoor Air CO2 Monitor Unit
- USB Cable for Power
- English User's Manual
- AC Adapter (Optional)

ventes@shiantech.com May Min

#### Black + Silver



OEM & ODM service AVAILABLE, welcome customized inquiry.

# Similar product - SA1300P

- Indoor CO2 air quality monitor/meter with backup battery, date, time display



Beijing ShiAn Technology Instrument Co., Ltd