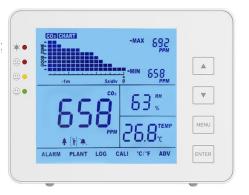

#### **Features**

- Checks for Carbon Dioxide (CO2) concentrations
- Maintenace free NDIR CO2 sensor
- Indoor CO2 Monitor displayed in ppm with Good (0-800ppm);
  Normal (800 to 1200ppm); Poor (>1200ppm) indication
- Visible and Audible CO2 warning alarm
- Desktop and Wall-mounted
- Measurement ranges:

CO2: 0~5000ppm

**Temperature: 32~195 F** (0~90 °C)

Humidity: 5~95%RH

- Max/Min CO2 value recall function
- Built-in storage for continuous data logging (from 5 secs to 1 week)

### **Specifications**

Dimension

Certificates

Weight

| CO2 Measuringe range    | (0-5000)ppm                                                  |
|-------------------------|--------------------------------------------------------------|
| Display resolution      | 1ppm (0-1000); 5ppm (1000-2000); 10ppm (>2000)               |
| Accuracy                | (0~3000)ppm: ± 50ppm or ± 5% of reading                      |
|                         | ( > 3000)ppm: ± 7% of reading                                |
| Temp compensation       | ±0.1% of reading per °C or ±2 ppm per °C, referenced to 25°C |
| Warm-up time            | <20 seconds                                                  |
| Temperature Measurement |                                                              |
| Operating temperature   | 32°F ~ 195°F (0°C ~90°C)                                     |
| Display resolution      | 0.1°F (0.1°C)                                                |
| RH Measurement          |                                                              |
| Measuring range         | 5~95%                                                        |
| Accuracy                | ±5%                                                          |
| D                       |                                                              |
| Power consumption       | 160mA Peak, 40mA average at 5.0V                             |