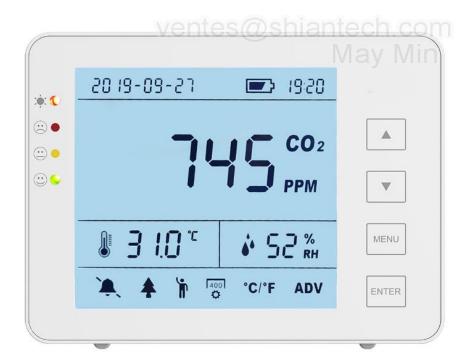

# Similar product - SA1300P

- Indoor CO2 air quality monitor/meter with backup battery, date, time display

Beijing ShiAn Technology Instrument Co., Ltd